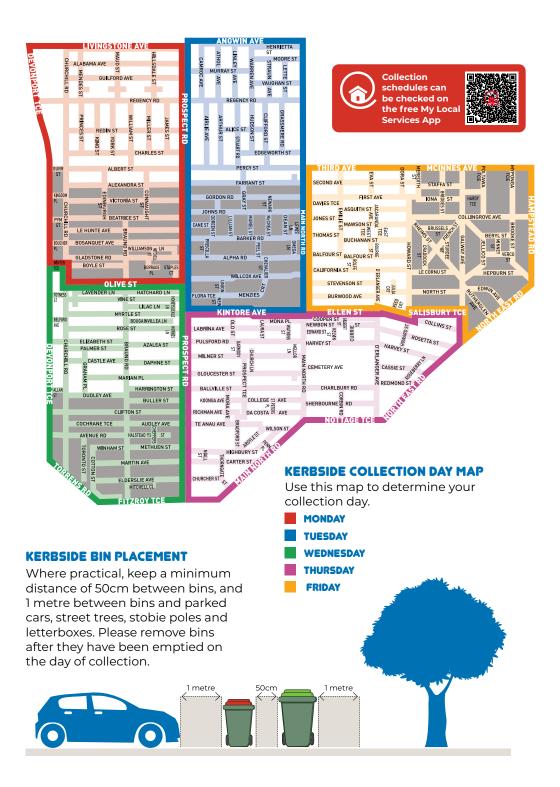

the pressure off the rates you pay. A "win win" for local farmers and our gardens!



#### MISSED BINS, REPAIRS & ENQUIRIES

Call East Waste 8347 5111 or visit eastwaste.com.au

#### HARD WASTE COLLECTION

Book a free 'at call' collection (limit of 3 per financial year) at eastwaste.com.au or call East Waste 8347 5111.

# DON'T KNOW WHICH BIN? HEAD TO THE WHICH BIN WEBSITE





#### **HAZARDOUS WASTE**

Hazardous waste must not be placed in any household bin. For further info search 'hazardous waste' at prospect.sa.gov.au

#### E-WASTE

E-waste must not be placed in any household bin. For further info search 'e-waste' at **prospect.sa.gov.au** 

#### **ADDITIONAL BINS**

Residents can lease additional yellow bins and green organics bins from Council. Fees apply. Call East Waste 8347 5111



#### **WEEKLY GREEN FOGO TRIAL - THURSDAY COLLECTION AREA**

If you are in the weekly Food Organics Garden Organics (FOGO) trial Thursday collection area, please continue to use your weekly FOGO calendar.

| WHITE ZONE