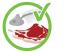

### WHICH BIN? THE GREEN FOGO BIN

Don't know which bin? Head to WHICHBIN.SA.GOV.AU or scan the QR code

Bread, pasta

Meat, bones and seafood

Paper towel Compostable and tissues takeaway packaging and weeds